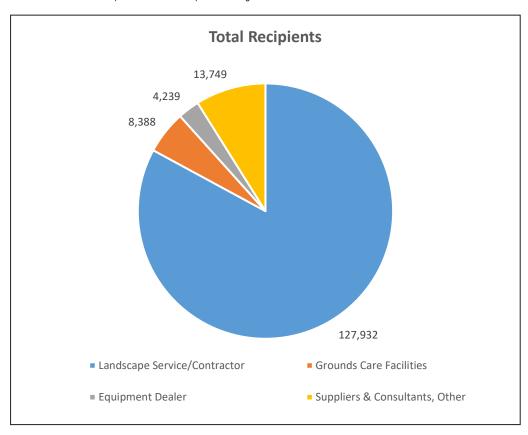

| Bl | BUSINESS ANALYSIS                   |                       |                                     |                            |                                         |                               |                     |  |
|----|-------------------------------------|-----------------------|-------------------------------------|----------------------------|-----------------------------------------|-------------------------------|---------------------|--|
| CI | assification by Business & Industry | Total<br>Unduplicated | Landscape<br>Management<br>Magazine | LM Direct!<br>E-Newsletter | LM Product<br>Spotlight<br>E-Newsletter | Athletic Turf<br>E-Newsletter | Total<br>Recipients |  |
| 1. | Landscape Service/Contractor        | 74,548                | 56,107                              | 34,851                     | 24,785                                  | 12,189                        | 127,932             |  |
| 2. | Grounds Care Facilities             | 4,254                 | 2,742                               | 2,446                      | 1,942                                   | 1,258                         | 8,388               |  |
| 3. | Equipment Dealer                    | 2,504                 | 2,343                               | 1,078                      | 564                                     | 254                           | 4,239               |  |
| 4. | Suppliers & Consultants, Other      | 8,968                 | 6,808                               | 4,473                      | 1,478                                   | 990                           | 13,749              |  |
|    | Total Qualified Circulation         | 90,274                | 68,000                              | 42,848                     | 28,769                                  | 14,691                        | 154,308             |  |
|    | Percent                             |                       | 44.1                                | 27.8                       | 18.6                                    | 9.5                           | 100.0               |  |

This is an analysis of the 90,274 unique recipients of the Landscape Management Network brand of products as of December 31, 2024. Recipients were asked the question "What is your primary business at this location?" during the subscription process for the magazine and newsletters. The Total Duplicated is the sum of the number of recipients of all products associated with the Landscape Management Network brand. The Total Unduplicated is the number of unique recipients of Landscape Management Network products.