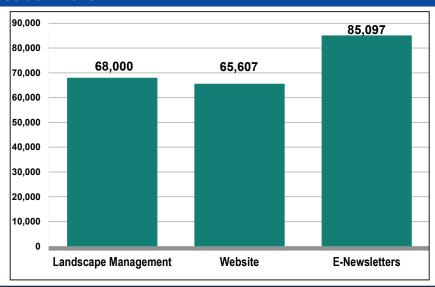

## **TOTAL AVERAGE GROSS CONTACTS**

218,704

| EXECUTIVE SUMMARY                        |          |                                  |
|------------------------------------------|----------|----------------------------------|
| Channels                                 | Contacts | Period                           |
| Landscape Management                     |          | 6 months ended December 31, 2024 |
| Total Qualified Circulation              | 68,000   |                                  |
| Website Activity                         |          | 6 months ended December 31, 2024 |
| Page Views                               | 80,691   |                                  |
| Sessions/Visits                          | 72,554   |                                  |
| Users/Visitors                           | 65,607   |                                  |
| E-Newsletters                            |          | 6 months ended December 31, 2024 |
| Total Average Net Distribution Per Issue | 85,097   |                                  |
| Social Media                             |          | As of December 31, 2024          |
| Facebook Followers                       | 22,962   |                                  |
| Instagram Followers                      | 6,547    |                                  |
| LinkedIn Followers                       | 24,944   |                                  |
| X Followers                              | 18,476   |                                  |
| YouTube Subscribers                      | 1,410    |                                  |